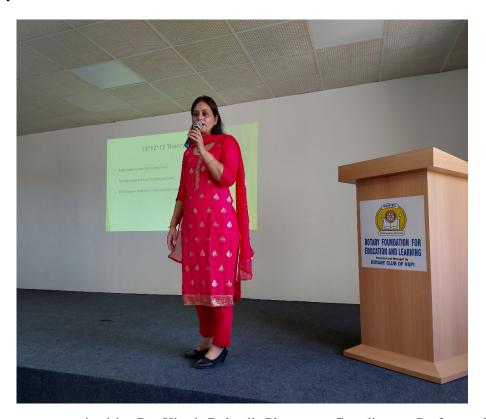

## Report of Pre-placement workshop held on 22<sup>nd</sup> March, 2023

The pre-placement workshop was organized by Placement Cell, ROFEL, Shri G M Bilakhia College of Pharmacy, Vapi on 22<sup>nd</sup> March, 2023. The programme envisaged to make the students aware about various career opportunities and trends in the pharmaceutical sector to enhance the employability skills of students. Training was given to students on various aspects like resume preparation, types of resumes, website tools for resume building and do's and dont's during resume preparation. Session was held on the topic - "How to Face Interview and Prepare Resume" The eminent speaker for the lecture was Dr. Nupur Angirish, Assistant Professor, GIDC RAJJU SHROFF ROFEL Institute of Management Studies (GRIMS) and the event was organized at Rotary Balar auditorium, ROFEL Shri G M Bilakhia College of Pharmacy.

The event was organized by Dr. Hitesh Dalvadi, Placement Coordinator, Professor, ROFEL Shri G M Bilakhia College of Pharmacy. A total number of 59 (32 student B Pharm & 17 M Pharm) students participated in this event.