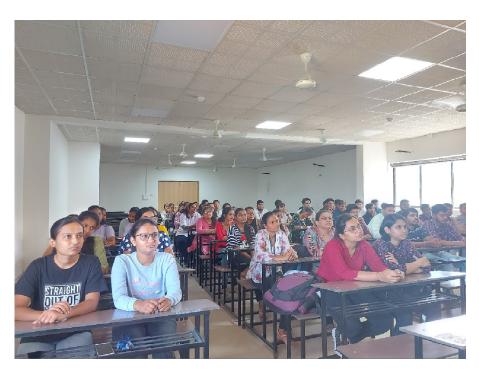

## Report of Pre-placement workshop held on 22<sup>nd</sup> March, 2023

The pre-placement workshop was organized by Placement Cell, ROFEL, Shri G M Bilakhia College of Pharmacy, Vapi on 22<sup>nd</sup> March, 2023. The programme envisaged to make the students aware about various career opportunities and trends in the pharmaceutical sector to enhance the employability skills of students. Training was given to students on various aspects like resume preparation, types of resumes, website tools for resume building and do's and dont's during resume preparation. Session was held on the topic - "How to Face Interview and Prepare Resume" The eminent speaker for the lecture was Dr. Nupur Angirish, Assistant Professor, GIDC RAJJU SHROFF ROFEL Institute of Management Studies (GRIMS) and the event was organized at Rotary Balar auditorium, ROFEL Shri G M Bilakhia College of Pharmacy.

The event was organized by Dr. Hitesh Dalvadi, Placement Coordinator, Professor, ROFEL Shri G M Bilakhia College of Pharmacy. A total number of 59 (32 student B Pharm & 17 M Pharm) students participated in this event.